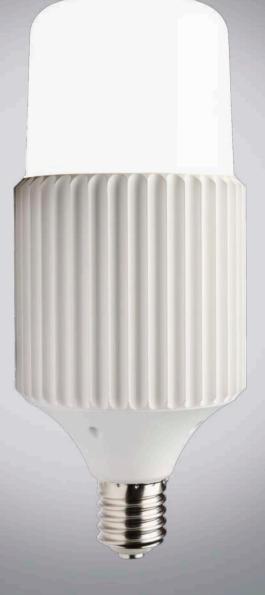

## Imperium LED High Power Lamp

The Imperium LED High Power Lamp is the ideal lamp when high output, low cost and energy saving benefits of LED technology are required. With an IP65 rating this lamp is perfect for heritage applications such as Railway Stations, Bridges, Vintage Lanterns along with High Bay, Low Bay and Post Top fittings.

Cool White 12W H 145mm Ø68mm 18W H 155mm Ø68mm 25W H 180mm Ø85mm 42W H 230mm Ø98mm 65W H 280mm Ø128mm 77W H 310mm Ø130mm

Appearence of lamp when un-illuminated

<sup>1</sup> Exceeds EU standard of 70 for Lumens Maintenance Ratio