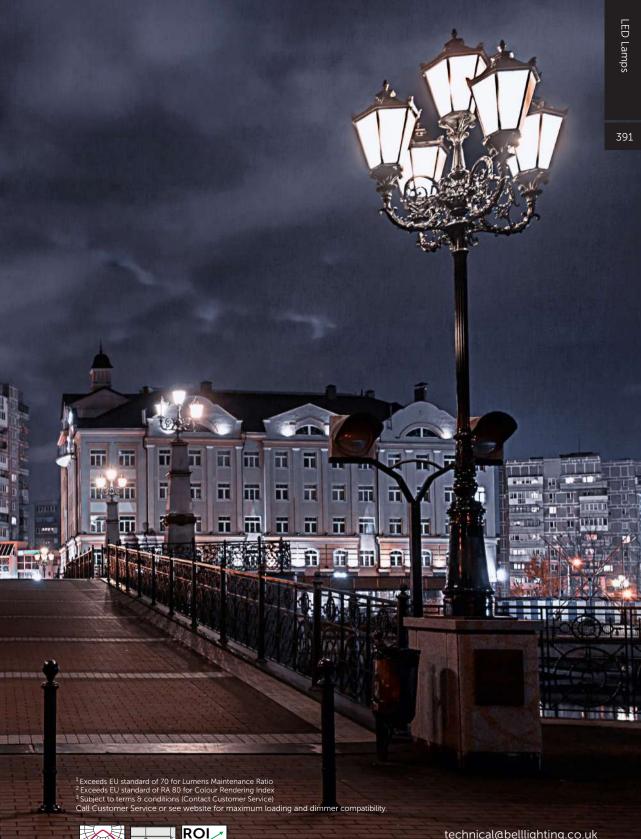

## Imperium LED High Power Lamp

The Imperium LED High Power Lamp is the ideal lamp when high output, low cost and energy saving benefits of LED technology are required. With an IP65 rating this lamp is perfect for heritage applications such as Railway Stations, Bridges, Vintage Lanterns along with High Bay, Low Bay and Post Top fittings.